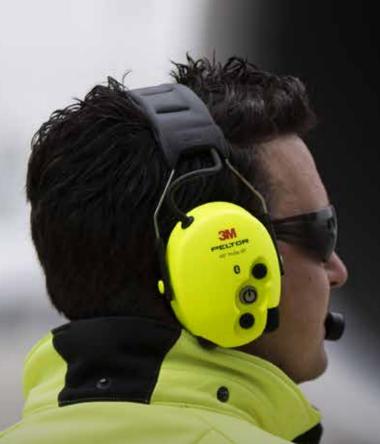

## One headset, Several applications

The 3M™ PELTOR™ WS™ ProTac XPI Headset is equipped with Bluetooth® Multipoint connectivity for simultaneous seamless connection to up to two external Bluetooth® enabled devices. Level dependent function for ambient listening to help improve your situational awareness and ability to communicate with people standing close by without compromising your hearing protection.

Bright yellow color for enhanced visibility and IP68 classified noise cancelling Boom microphone.