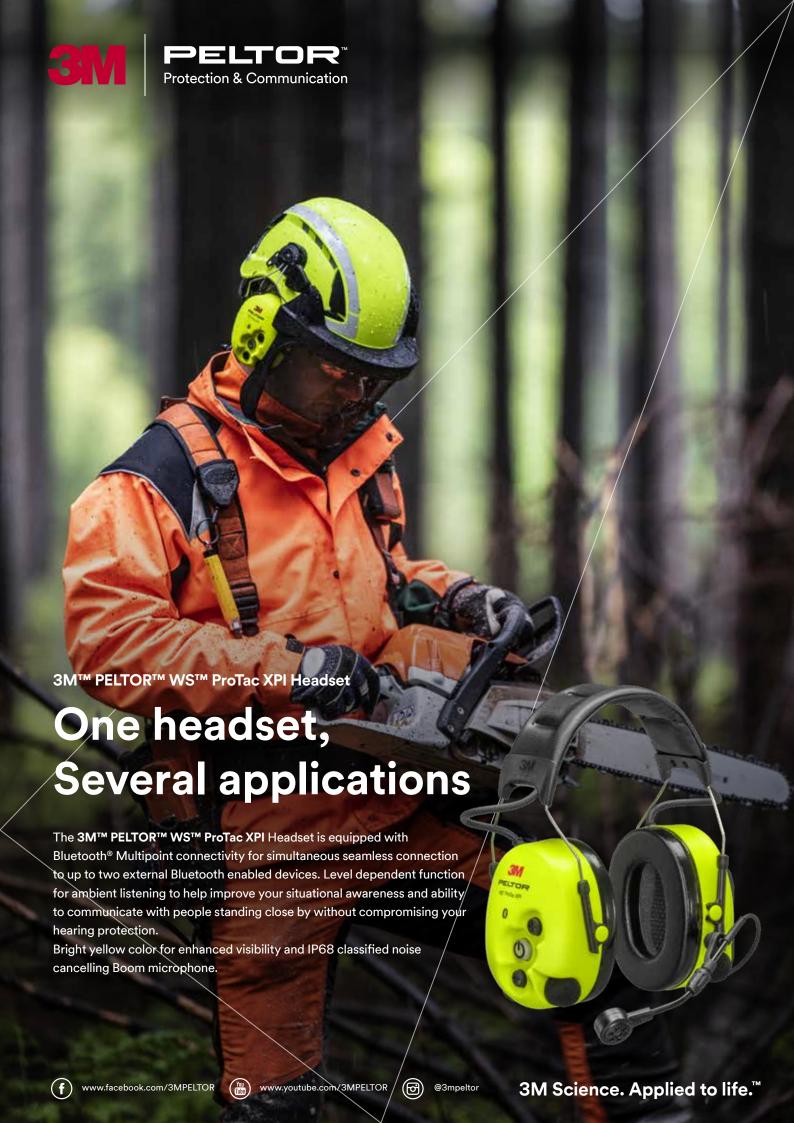

3M™ PELTOR™ WS™ ProTac XPI Headset

## One headset, Several applications

The 3M™ PELTOR™ WS™ ProTac XPI Headset is equipped with Bluetooth® Multipoint connectivity for simultaneous seamless connection to up to two external Bluetooth enabled devices. Level dependent function for ambient listening to help improve your situational awareness and ability to communicate with people standing close by without compromising your hearing protection.

Bright yellow color for enhanced visibility and IP68 classified noise cancelling Boom microphone.

3M™ PELTOR™ WS™ ProTac XPI Headset